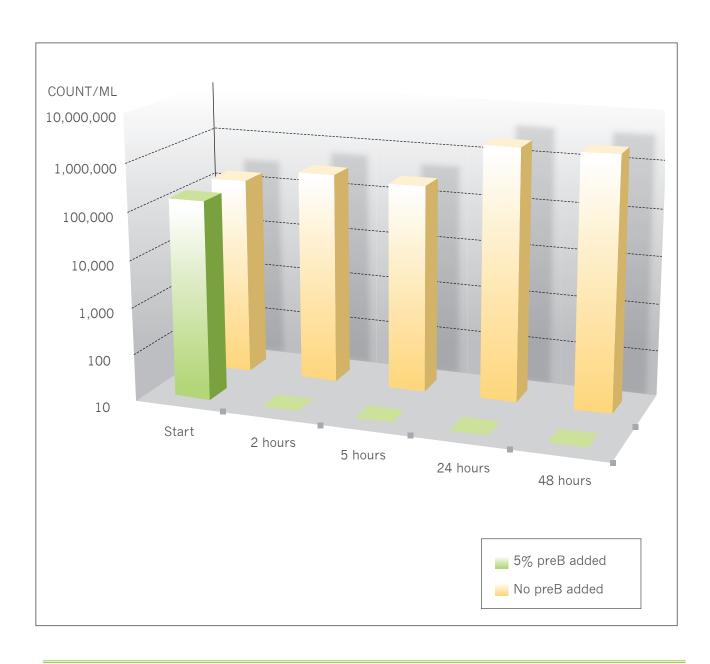

## preB® DATA =

## GROWTH CONTROL EXAMINATION OF MICROORGANISM ANTIMICROBIAL ACTIVITY

## Examination of preB® effect on Salmonella

## BY THE NATIONAL NON ADDITIVE FOODS ASSOCIATION

(COUNT/ML)

| CULTURE TIME TEST GROUP | START               | 2 HOURS             | 5 HOURS             | 24 HOURS            | 48 HOURS            |
|-------------------------|---------------------|---------------------|---------------------|---------------------|---------------------|
| 5% preB<br>added        | 1.6×10 <sup>5</sup> | <10                 | <10                 | <10                 | <10                 |
| No preB<br>added        | 1.6×10 <sup>5</sup> | 3.0×10 <sup>5</sup> | 2.5×10 <sup>5</sup> | 2.1×10 <sup>6</sup> | 2.1×10 <sup>6</sup> |